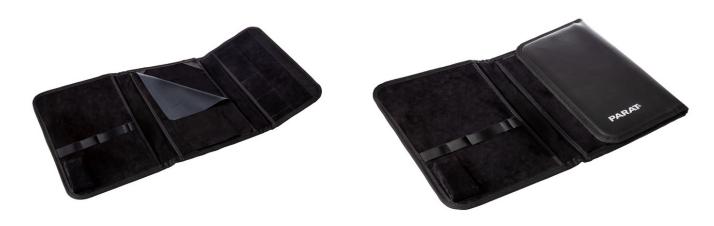

## BASIC surveying case 12,5", unequipped

Makes construction surveying an easy task!

| Part denomination                     | BASIC surveying case 12,5", unequipped                                                    |
|---------------------------------------|-------------------------------------------------------------------------------------------|
| Part number                           | 5650017061                                                                                |
| GTIN /EAN                             | 4006793004085                                                                             |
| customs tariff number                 | 42029219                                                                                  |
| customs tariff number                 | RO                                                                                        |
| Fittings                              | - handle strap on the outside                                                             |
|                                       | - 5 push-in compartments on the inner left side                                           |
|                                       | - 1x push-in compartment on its inner side (center) to hold a writing pad or tablet 12.5" |
|                                       | - 3 business-card pockets on its inner right side                                         |
| Dimensions inside (WxDxH)             | 210 mm x 40 mm x 295 mm                                                                   |
| Dimensions outside (WxDxH)            | 230 mm x 50 mm x 310 mm                                                                   |
| Weight                                | 570 g                                                                                     |
| Material                              | - industrial leather                                                                      |
| Color                                 | black                                                                                     |
| Lock type                             | Velcro fastener                                                                           |
| Organizing system                     | loops                                                                                     |
| holds up to tools                     | 6                                                                                         |
| dimensions of packaging PU<br>(WxDxH) | 245 mm x 60 mm x 340 mm                                                                   |
| weight incl. packaging PU             | 0.7 kg                                                                                    |